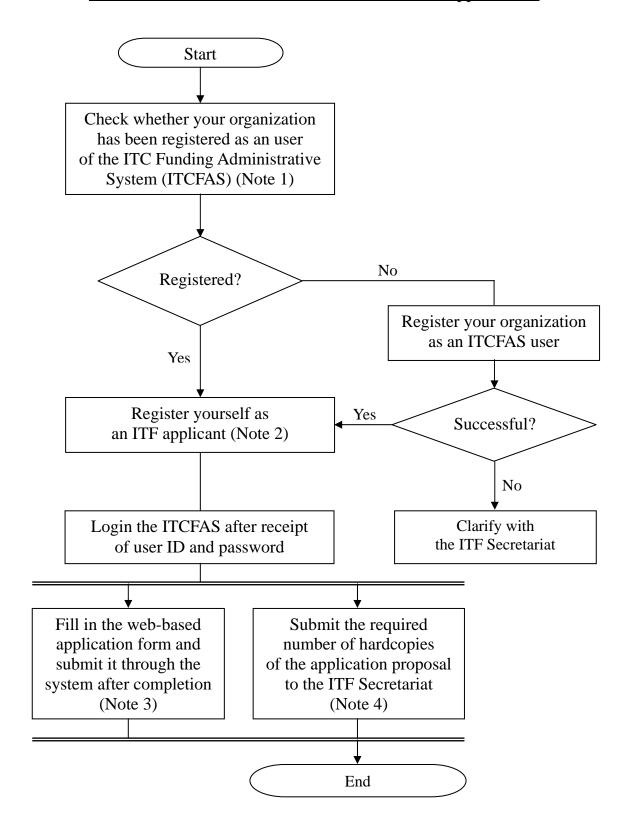

## Notes:

- 1. All recipients of ITF funding are registered organizations. They are not required to register again.
- 2. The ITF system will not process your request any further if similar records are found. If in doubt, please email to administration@itf.gov.hk.
- 3. An e-User Guide, which is a self-learning aid on, among others, how to prepare a proposal and submit it through the ITCFAS, is available in the system.
- 4. For applications under the University-Industry Collaboration Programme, please prepare and submit one hardcopy of each application proposal.